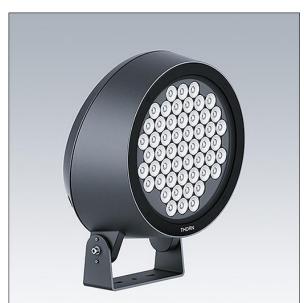

#### Contrast

,

A large architectural floodlight LED floodlight with 52 LEDs driven at 700mA and a narrow beam distribution. LED driver, DALI-2 dimmable. Class II electrical, IP66, IK08. Body: die-cast, powder coated, textured anthracite (close to RAL7043). Compatible with coastal environments. Glass: tempered, 5mm thick. Gasket: EPDM. Screws: geomet. Equipped with 6kV surge protection device. Complete with RGBW LEDs (White = 830)

Dimensions: Ø397 x 206 mm Luminaire input power: 113 W Luminaire luminous flux: 7211 lm Luminaire efficacy: 64 lm/W Weight: 12.65 kg

|H()|

TLG\_CON3\_F\_M\_52L.jpg

This product contains a light source of energy efficiency class D.