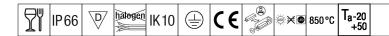

## **ForceLED**

A compact IP66, dust and moisture proof LED luminaire. Electronic, DALI dimmable control gear. Class I electrical, IK10. Canopy: fully recyclable aluminium painted white. Diffuser: UV stabilised polycarbonate with linear prisms. Toggles: stainless steel. For surface, BESA or suspended mounting. Quick-fix brackets supplied for surface mounting. Mounting kits for conduit, chain suspension and catenary suspension are available as accessories. Equipped with 5 pole Quick Connect sockets though wired. Complete with 4000K LED.

ambient temperature: -20°C to +50°C

Dimensions: 735 x 180 x 95 mm Luminaire input power: 26.1 W Luminaire luminous flux: 4000 lm Luminaire efficacy: 153 lm/W

Weight: 3.3 kg

TLG FORL F PDBUNLIT.jpg

TLG\_FORL\_M\_LED.wmf