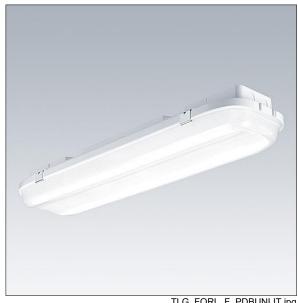

## **ForceLED**

A compact IP66, dust and moisture proof LED luminaire. Electronic, DALI dimmable control gear. Class I electrical, IK10. Canopy: fully recyclable aluminium painted white. Diffuser: UV stabilised polycarbonate with linear prisms. Toggles: stainless steel. For surface, BESA or suspended mounting. Quick-fix brackets supplied for surface mounting. Mounting kits for conduit, chain suspension and catenary suspension are available as accessories. Equipped with 5 pole Quick Connect sockets though wired. Complete with 4000K LED.