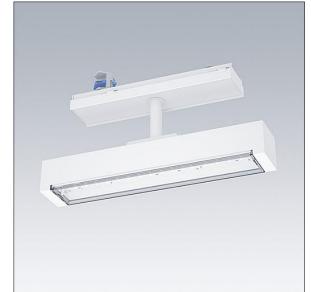

## Voyager One

Slim IP20 LED emergency lighting luminaire; Self contained luminaire, manual test (3 hours); non-maintained and maintained mode possible; display of luminaire status via status LED; additional click-optics optimised for escape routes and open areas from higher mounting heights available; Click in legends for viewing from a maximum distance of 23 m and 30 m available to convert to escape sign luminaire; housing made of polycarbonate white; cover mode of transparent polycarbonate; Tool-less 'click' mounting; zero maintenance thanks to LED technology; service life of 50,000 h at constant luminous flux; Power supply: 220/240 V AC; Luminaire input power: 4 W; IP20; class of protection: SC2; Impact strength: IK03; Dimensions: 336 x 59 x 158 mm; weight: 0.65 kg