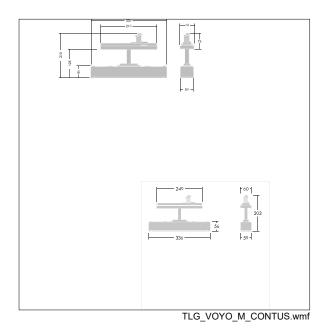

## Voyager One

Slim IP20 LED emergency lighting luminaire; Self contained luminaire, manual test (3 hours); non-maintained and maintained mode possible; display of luminaire status via status LED; additional click-optics optimised for escape routes and open areas from higher mounting heights available; Click in legends for viewing from a maximum distance of 23 m and 30 m available to convert to escape sign luminaire; housing made of polycarbonate white; cover mode of transparent polycarbonate; Tool-less 'click' mounting; zero maintenance thanks to LED technology; service life of 50,000 h at constant luminous flux; Power supply: 220/240 V AC; Luminaire input power: 4 W; IP20; class of protection: SC2; Impact strength: IK03; Dimensions: 336 x 59 x 158 mm; weight: 0.65 kg