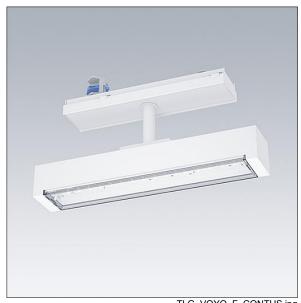

## Voyager One

Slim IP20 LED emergency lighting luminaire; Luminaire for central emergency light supply, with circuit monitoring, without single monitoring of the luminaire; ; ; Cable length from emergency power source to last luminaire: 300 m; additional click-optics optimised for escape routes and open areas from higher mounting heights available; Click in legends for viewing from a maximum distance of 23 m and 30 m available to convert to escape sign luminaire; housing made of polycarbonate white; cover mode of transparent polycarbonate; Tool-less 'click' mounting; zero maintenance thanks to LED technology; service life of 50,000 h at constant luminous flux; Power supply: 220/240 V AC; Luminaire input power: 4 W; IP20; class of protection: SC2; Impact strength: IK03; Dimensions: 336 x 59 x 158 mm; weight: 0.5 kg