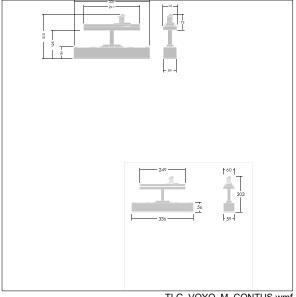

## Voyager One

Slim IP20 LED emergency lighting luminaire; Luminaire for central emergency light supply, with circuit monitoring, without single monitoring of the luminaire; ; ; Cable length from emergency power source to last luminaire: 300 m; additional click-optics optimised for escape routes and open areas from higher mounting heights available; Click in legends for viewing from a maximum distance of 23 m and 30 m available to convert to escape sign luminaire; housing made of polycarbonate white; cover mode of transparent polycarbonate; Tool-less 'click' mounting; zero maintenance thanks to LED technology; service life of 50,000 h at constant luminous flux; Power supply: 220/240 V AC; Luminaire input power: 4 W; IP20; class of protection: SC2; Impact strength: IK03; Dimensions: 336 x 59 x 158 mm; weight: 0.5 kg