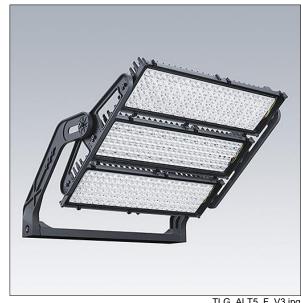

## Altis Gen5

A high powered LED floodlight with optic 1: asymmetric 60°; optic 2: narrow beam; optic 3: asymmetric 60° light distribution from 480 LEDs. External control gear (maximum driving current 1050 mA) and wiring with H07 RN-F cable type with mini diameter 13mm, to be ordered separately. Class I electrical, IP66, IK08. Heatsink: die-cast aluminium powder coated dark sandy grey (close to RAL 7043). Mounting bracket and frame: dark sandy grey (close to RAL 7043). Cover: 4mm clear glass. Bracket mounted using fixation points available (one M20 screw or two M14 screws). Low flicker operation (<1%) suitable for HDTV broadcasting. Complete with 4000K LED

Due to the unique calculation requirements of this product the photometric data is not provided here but design advice may be obtained from your local representative.

Dimensions: 530 x 757 x 685 mm Luminaire input power: 1489 W