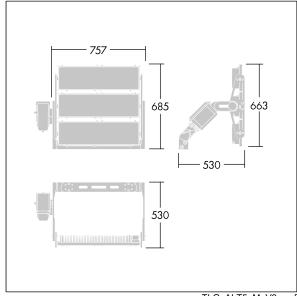

Due to the unique calculation requirements of this product the photometric data is not provided here but design advice may be obtained from your local representative.

Dimensions: 530 x 757 x 685 mm Luminaire input power: 1489 W

Weight: 30.6 kg Scx: 0.4m² at 45°

TLG ALT5 F V3.jpg

TLG\_ALT5\_M\_V3.wmf

This product contains light sources of energy efficiency class D.