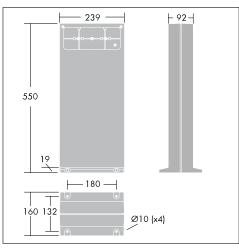

## **Ordering Guide**

| Description                  | ILCOS Code | Socket | Wt (kg) | SAP Code | Cat. No. |
|------------------------------|------------|--------|---------|----------|----------|
| Linn Rectangular body        |            |        |         |          |          |
| LINN RCT LED 6L50 832        |            |        | 0,67    | 96262126 |          |
| Linn Rectangular frames      |            |        |         |          |          |
| LINN RCT FR GL FRAME         |            |        | 0,36    | 96262133 |          |
| LINN RCT VISOR FRAME         |            |        | 0,44    | 96262134 |          |
| LINN RCT GRID FRAME          |            |        | 0,47    | 96262136 |          |
| Linn Bollard                 |            |        |         |          |          |
| LINN RCT BOLLARD GROUND BASE |            |        | 2,5     | 96264339 |          |
| LINN RCT BOLLARD EXTENSION   |            |        | 4,35    | 96264336 |          |