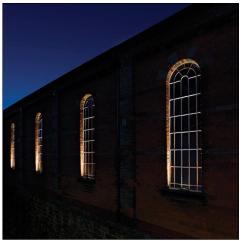

# Unobtrusive LED floodlight for outdoor/indoor window surround illumination

- Precise ellipsoidal light beam for focused illumination
- Discreet with no visible screws thanks to a clip locking mechanism
- Small dimensions to appear invisible when installed on window surrounds
- Adapts to all window types and windowsill inclinations with accurate adjustments inside the fixing plate