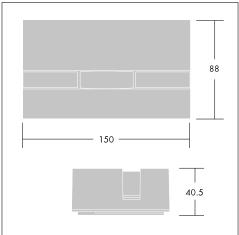

#### Installation/Mounting

Suitable for surface mounting using screws (not supplied). Ceiling installation is possible. Supplied with 1,5m HO5RN-F - 3 x 1mm² cable. Carefully position prior to fixing. Vioo can be precisely adjusted using 2 Allen keys. Through wiring is not possible.