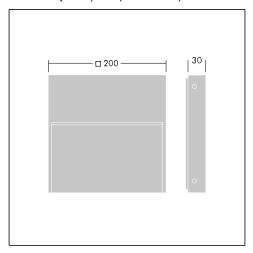

## **Ordering Guide**

| Description                   | ILCOS Code | Socket | Wt (kg) | SAP Code | Cat. No. |
|-------------------------------|------------|--------|---------|----------|----------|
| Similo Rectangular            |            |        |         |          |          |
| SIMILO RECT 28L50 930 CL1 ANT | LED        |        | 1,27    | 96632803 |          |