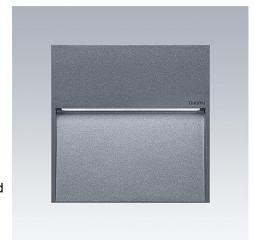

# **Similo**

## Elegant lighting integration for buildings and promenades

- A new concept in outdoor lighting. As a recessed/surface wall-mounted luminaire with an extremely thin profile and integrated driver, it assimilates seamlessly with building surrounds and promenades. The ideal solution for rejuvenating exterior spaces.
- Elegant in its design, Similo discretely accentuates and defines building contours and pathways to provide clear guidance without any glare. Its uniform light distribution provides a pleasant luminous ambience offering comfort and assurance.
- With its sharp contours and high-quality finish, Similo easily integrates with all types of wall surfaces. Available in various sizes and shapes (round, square and rectangular), it is able to accommodate wide-ranging aesthetic design needs.

#### Material/Finish

Housing: die-cast aluminium in EN AB-47100 (low copper content) for high corrosion resistance, finished textured anthracite, additional colours on request.

Diffuser: toughened glass. Screws: stainless steel.